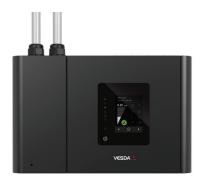

## **VESDA VEP AND VEU**

Featuring a 3.5" display, both use the most advanced detection technology for very early warning, and the best nuisance alarm rejection for a wide range of applications. Both offerings are an excellent fit for high-bay storage and high warehouses.