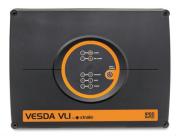

## **VESDA VLI**

Dedicated to dirty manufacturing halls and warehouses, VLI (VESDA Laser Industrial) is equipped with multiple, specialized highvolume filters that protect the detection chamber and aspirator.