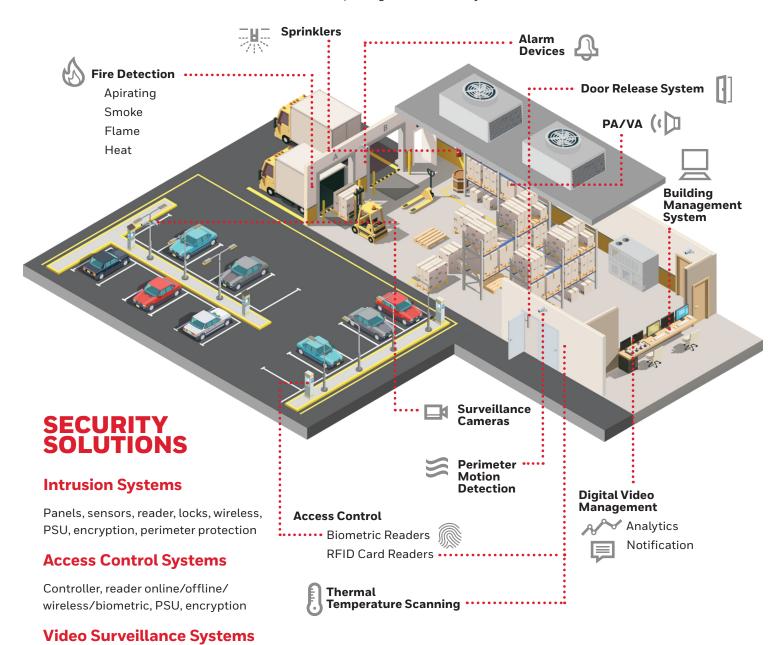

## Public Address / Voice Alarm Systems (PA/VA)

Controllers, amplifiers, racks, call stations, music players, loudspeakers, redundant power supplies and cabling, simulations of speech intelligibility

system, analytics/AI, perimeter protection

Recorder, cameras, management

## **PSIM**

Physical Security Information Management

## **Data Privacy**

GDPR, encryption, cybersecurity